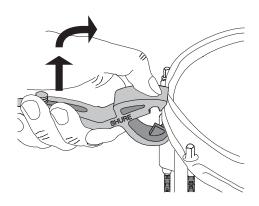

## STEP ONE: INSTALL THE MOUNT ON A DRUM

1. Place the lower jaw of the mount under the drum rim as shown in the following diagram.

**INSTALLING THE MOUNT** 

After securing the mount's lower jaw, lift the mount up until the groove in its upper lip clicks into place over the top of the drum rim. Make sure the mount is clamped securely over the top edge of the drum and under the bottom flange of the drum rim.