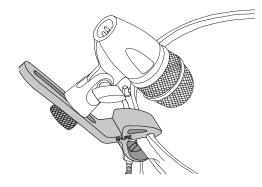

#### STEP TWO: ATTACH A MICROPHONE TO THE MOUNT

After installing the mount onto the drum rim, follow these instructions to attach a microphone:

- Insert the thread adapter, slot side out, into the bottom of the mic clip.
  NOTE: The adapter also works with microphones that have an integrated mic clip, such as the PG56 (pictured below).
- Screw the adapter clockwise until it is flush with the bottom of the mic clip.
- Position the mic clip over the mount's thumbscrew. Turn the thumbscrew clockwise until the mic clip is firmly attached to the mount.
  - NOTE: Do not over tighten.
- 4. Place a microphone in the clip.
- To adjust the distance between the microphone and the drum head, loosen the thumbscrew slightly and slide the microphone up or down along the mount.

**MICROPHONE ATTACHED TO MOUNT** 

**NOTE:** To minimize potential noise or damage from drum sticks, position the microphone outside the drummer's range of stick movement.

©2017 Shure Incorporated 1/2

**DIMENSIONS** 