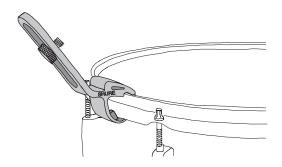

# **General Description**

Use the Shure A50D to mount a microphone onto a drum. The flexible, yet sturdy, rubber construction provides stability and ease of installation. Any standard microphone clip fits on the mount with the included 5/8 – inch to 3/8 – inch thread adapter.



#### **EXPLODED VIEW WITH MIC CLIP**

## STEP ONE: INSTALL THE MOUNT ON A DRUM

1. Place the lower jaw of the mount under the drum rim as shown in the following diagram.



**INSTALLING THE MOUNT** 

After securing the mount's lower jaw, lift the mount up until the groove in its upper lip clicks into place over the top of the drum rim. Make sure the mount is clamped securely over the top edge of the drum and under the bottom flange of the drum rim.



PROPERLY INSTALLED MOUNT

#### STEP TWO: ATTACH A MICROPHONE TO THE MOUNT

After installing the mount onto the drum rim, follow these instructions to attach a microphone:

- Insert the thread adapter, slot side out, into the bottom of the mic clip.
  NOTE: The adapter also works with microphones that have an integrated mic clip, such as the PG56 (pictured below).
- Screw the adapter clockwise until it is flush with the bottom of the mic clip.
- Position the mic clip over the mount's thumbscrew. Turn the thumbscrew clockwise until the mic clip is firmly attached to the mount.
  - NOTE: Do not over tighten.
- 4. Place a microphone in the clip.
- To adjust the distance between the microphone and the drum head, loosen the thumbscrew slightly and slide the microphone up or down along the moun