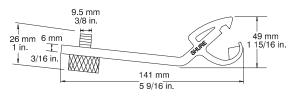

**MICROPHONE ATTACHED TO MOUNT** 

**NOTE:** To minimize potential noise or damage from drum sticks, position the microphone outside the drummer's range of stick movement.

©2017 Shure Incorporated 1/2

**DIMENSIONS** 