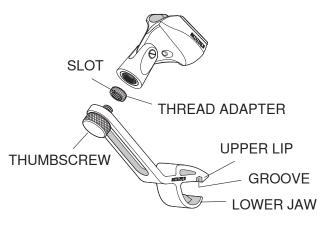

# **General Description**

Use the Shure A50D to mount a microphone onto a drum. The flexible, yet sturdy, rubber construction provides stability and ease of installation. Any standard microphone clip fits on the mount with the included 5/8 – inch to 3/8 – inch thread adapter.

#### **EXPLODED VIEW WITH MIC CLIP**