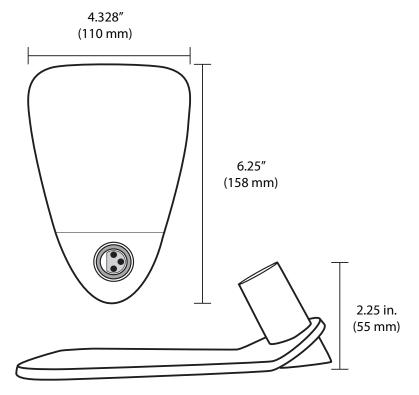

# Centraverse Desktop Base

The Shure Centraverse CVD is a sleek desktop base that is compatible with all Centraverse 12" and 18" gooseneck microphones. Featuring CommShield® technology, it provides RF intereference immunity and transparently passes audio from the gooseneck microphone to a sound reinforcement system.

## **Features**

- Black finish that blends unobtrusively with most surroundings
- Attached 12 ft XLR cable can run through the back or bottom of the base
- · Mounting holes for secure installation
- Compatible with all Centraverse gooseneck microphones

## Installation

- Install two screws into the mounting surface, exactly 14 mm (9/16 in.) apart. Leave a 5 mm (3/16 in.) gap between the screw head and the mounting surface. Only use screws with a flat-bottom head.
- Place the microphone onto the screws and slide backwards to lock into place. The cable can be routed through either the back or the bottom of the base.
- 3. Connect the gooseneck microphone to the base (microphone sold separately).
- Connect the integrated XLR cable to a mixer or P.A. system.