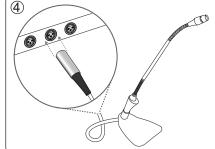

## Installation

- Install two screws into the mounting surface, exactly 14 mm (9/16 in.) apart. Leave a 5 mm (3/16 in.) gap between the screw head and the mounting surface. Only use screws with a flat-bottom head.
- Place the microphone onto the screws and slide backwards to lock into place. The cable can be routed through either the back or the bottom of the base.
- 3. Connect the gooseneck microphone to the base (microphone sold separately).
- Connect the integrated XLR cable to a mixer or P.A. system.