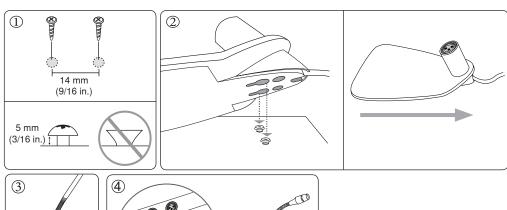

## Installation

- Install two screws into the mounting surface, exactly 14 mm (9/16 in.) apart. Leave a 5 mm (3/16 in.) gap between the screw head and the mounting surface. Only use screws with a flat-bottom head.
- Place the microphone onto the screws and slide backwards to lock into place. The cable can be routed through either the back or the bottom of the base.
- 3. Connect the gooseneck microphone to the base (microphone sold separately).
- Connect the integrated XLR cable to a mixer or P.A. system.