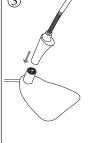

## Installation

- Install two screws into the mounting surface, exactly 14 mm (9/16 in.) apart. Leave a 5 mm (3/16 in.) gap between the screw head and the mounting surface. Only use screws with a flat-bottom head.
- Place the microphone onto the screws and slide backwards to lock into place. The cable can be routed through either the back or the bottom of the base.
- 3. Connect the gooseneck microphone to the base (microphone sold separately).
- Connect the integrated XLR cable to a mixer or P.A. system.