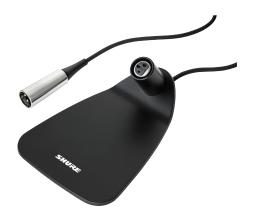

# Centraverse Desktop Base

The Shure Centraverse CVD is a sleek desktop base that is compatible with all Centraverse 12" and 18" gooseneck microphones. Featuring CommShield® technology, it provides RF intereference immunity and transparently passes audio from the gooseneck microphone to a sound reinforcement system.

## **Features**

- Black finish that blends unobtrusively with most surroundings
- Attached 12 ft XLR cable can run through the back or bottom of the base
- · Mounting holes for secure installation
- Compatible with all Centraverse gooseneck microphones