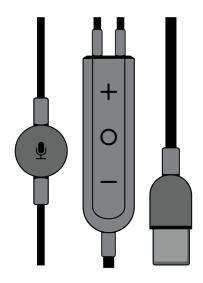

### Features

- USB-C cable adapter
- Three button control functionality
- In-line microphone
- Legendary Shure quality and reliability

## Using the Remote Control

| Pause music           | Click the center button once.                                                           |
|-----------------------|-----------------------------------------------------------------------------------------|
| Adjust volume         | Click the volume up (+) or volume down (-) buttons to in-<br>crease or decrease volume. |
| Go to next track      | Double-click the center button.                                                         |
| Go to previous track  | Triple-click the center button.                                                         |
| Restart current track | Triple-click after 6 seconds.                                                           |
| Fast-forward          | Double-click and hold the center button.                                                |
| Send/End Call         | Click the center button once.                                                           |