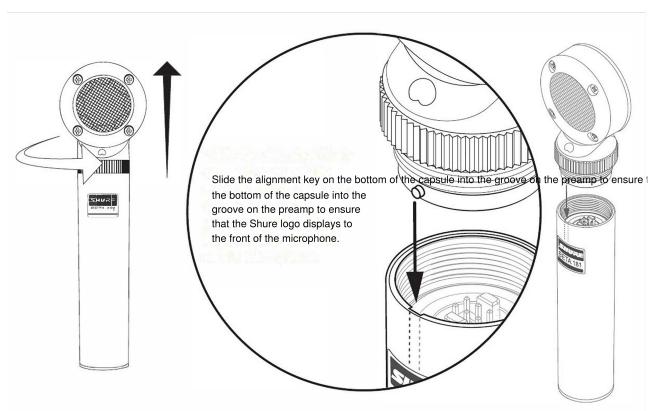

**Note:** Before each use, make sure the capsule is tightly secured, as vibrations or accidental drumstick hits may loosen it, resulting in signal loss.

| BETA181 Cardioid Capsule      | RPM181/C |
|-------------------------------|----------|
| BETA181 Supercardioid Capsule | RPM181/S |