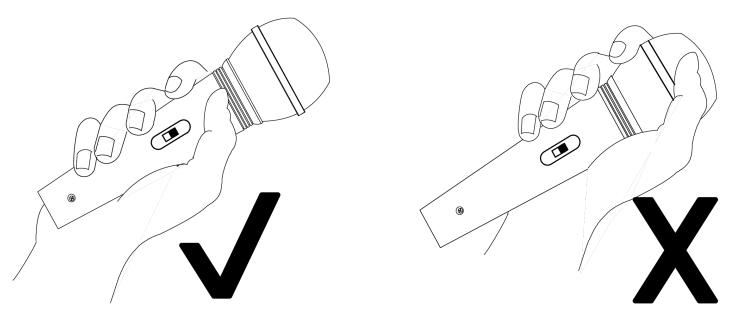

### Microphone Use

Turn on the microphone by sliding the switch to "ON". Turn off the microphone by sliding the switch to "OFF". Keep the switch in the "OFF" position while connecting or disconnecting the microphone from the karaoke machine, mixer, or other device.