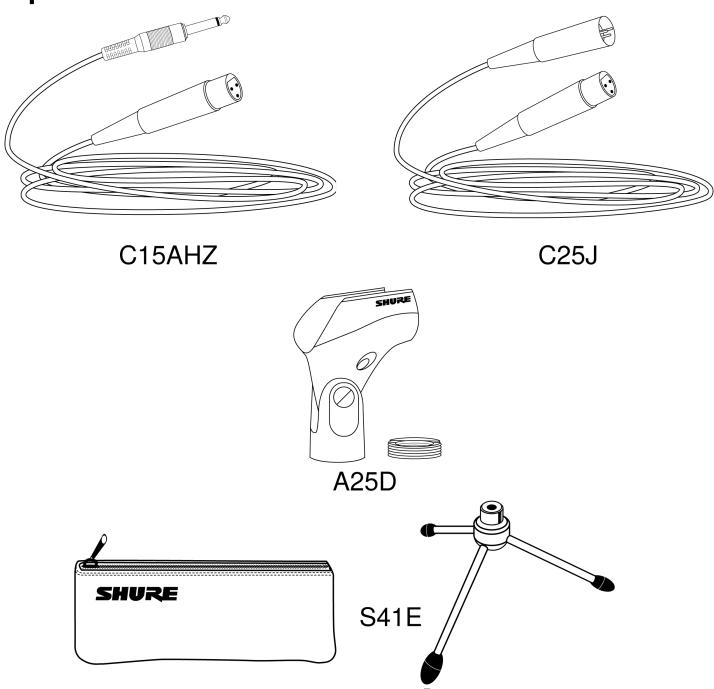

On/Off switch

#### Connecting and Disconnecting the Microphone Cable



### Microphone Use

Turn on the microphone by sliding the switch to "ON". Turn off the microphone by sliding the switch to "OFF". Keep the switch in the "OFF" position while connecting or disconnecting the microphone from the karaoke machine, mixer, or other device.



Do not cover grille with hand



Avoiding Feedback (Howling)

### **Specifications**

## **Type**

Dynamic (moving coil)

## **Frequency Response**

50 to 15,000 Hz

#### **Polar Pattern**

Cardioid

## **Output Impedance**

 $600 \Omega$ 

## **Sensitivity**

at 1 kHz, open circuit voltage -52 dBV/Pa <sup>[1]</sup> (2.5 mV)

## **Net Weight**

244 g (.54 lb)

#### Connector

XLR, male

1 Pascal=94 dB SPL

#### Accessories

# **Optional Accessories**



#### Certifications

Eligible to bear CE Marking. Conforms to European EMC Directive 2004/108/EC. Meets Harmonized Standards EN55103-1:1996 and EN55103-2:1996, for residential (E1) and light industrial (E2) environments.

The CE Declaration of Conformity can be obtained from: <a href="www.shure.com/europe/compliance">www.shure.com/europe/compliance</a>

Authorized European representative:

Shure Europe GmbH

Headquarters Europe, Middle East & Africa

Department: EMEA Approval

Jakob-Dieffenbacher-Str. 12

75031 Eppingen, Germany

Phone: +49-7262-92 49 0

Fax: +49-7262-92 49 11 4

Email: info@shure.de

**Note:** Information in this guide is subject to change without notice. For additional information about this product,