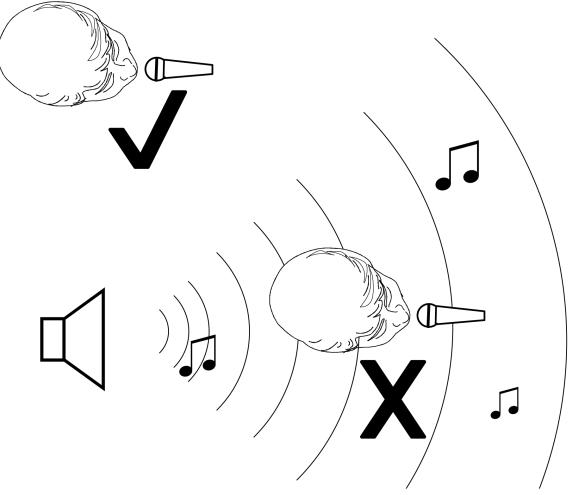

e used for karaoke, sound reinforcement, and recording applications. Its wide frequency response, unidirectional pickup pattern, and high output make vocal performances sound clear and vibrant. It is also suitable for instrument pickup.

### **Features**

- Unidirectional (cardioid) pickup pattern to minimize feedback (howling)
- Durable metal construction
- Wide frequency response
- · Neodymium magnet for high output
- · On/Off switch

#### Connecting and Disconnecting the Microphone Cable



### Microphone Use

Turn on the microphone by sliding the switch to "ON". Turn off the microphone by sliding the switch to "OFF". Keep the switch in the "OFF" position while connecting or disconnecting the microphone from the karaoke machine, mixer, or other device.



Do not cover grille with hand



Avoiding Feedback (Howling)

### **Specifications**

## **Type**

Dynamic (moving coil)

## **Frequency Response**

50 to 15,000 Hz

#### **Polar Pattern**

Cardioid

## **Output Impedance**

 $600 \Omega$ 

## **Sensitivity**

at 1 kHz, open circuit voltage -52 dBV/Pa <sup>[1]</sup> (2.5 mV)

## **Net Weight**

244 g (.54 lb)

#### Connector

XLR, male

1 Pascal=94 dB SPL

#### Accessories

# **Optional Accessories**



#### Certifications

Eligible to bear CE Marking. Conforms to European EMC Directive 2004/108/EC. Meets Harmonized Standards EN55103-1:1996 and EN55103-2:1996, for residential (E1) and light industrial (E2) environments.

The CE Declaration of Conformity can be obtained from: <a href="www.shure.com/europe/compliance">www.shure.com/europe/compliance</a>

Authorized Europe