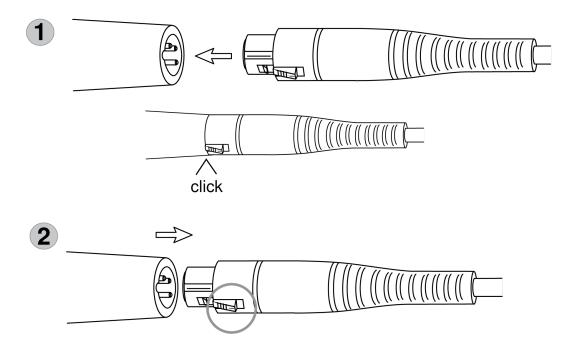

#### SV100 SV200 -- Unidirectional Dynamic Microphone

#### **General Description**

This Shure microphone can be used for karaoke, sound reinforcement, and recording applications. Its wide frequency response, unidirectional pickup pattern, and high output make vocal performances sound clear and vibrant. It is also suitable for instrument pickup.

### **Features**

- Unidirectional (cardioid) pickup pattern to minimize feedback (howling)
- Durable metal construction
- Wide frequency response
- · Neodymium magnet for high output
- · On/Off switch

#### Connecting and Disconnecting the Microphone Cable



### Microphone Use

Turn on the microphone by sliding the switch to "ON". Turn off the microphone by sliding the switch to "OFF". Keep the switch in the "OFF" position while connecting or disconnecting the microphone from the karaoke machine, mixer, or other device.



Do not cover grille with hand



Avoiding Feedback (Howling)

### **Specifications**

## **Type**

Dynamic (moving coil)

## **Frequency Response**

50 to 15,000 Hz

#### **Polar Pattern**

Cardioid

## **Output Impedance**

 $600 \Omega$ 

## **Sensitivity**

at 1 kHz, open circuit voltage -52 dBV/Pa <sup>[1]</sup> (2.5 mV)

## **Net Weight**

244 g (.54 lb)

#### Connector

XLR, male

1 Pascal=94 dB SPL

#### Accessories

# **Optional Accessories**



#### Certifications

Eligible to bear CE Marking. Conforms to European