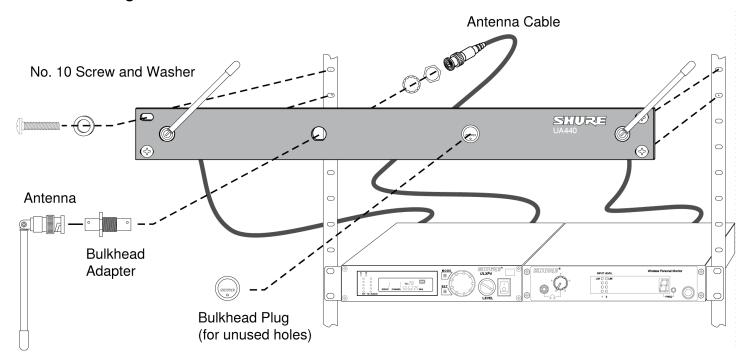

## **Rack Mounting and Connections**

# Installation

- 1. Remove the antennas from each transmitter and receiver in the rack installation and install them on the panel as shown. Place bulkhead plug in any unused holes.
- 2. Mount the UA440 rack panel in the equipment rack.
- 3. Reconnect the antennas to each transmitter or receiver using the supplied cables.

**NOTE:** If the rack cabinet has mounting rails at the rear, the UA440 can be mounted at the top of the rack, with the antennas protruding from the rear of the cabinet.