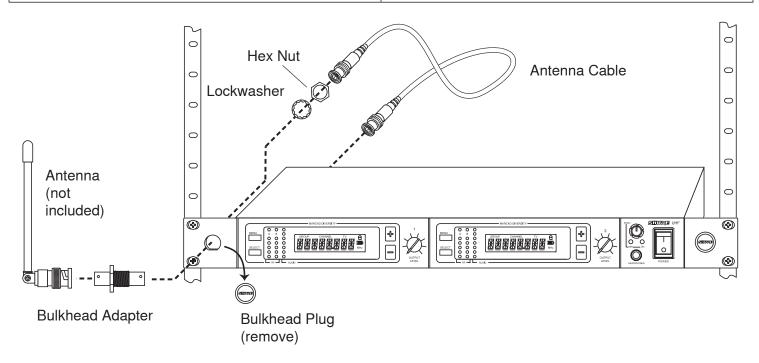

## UA600 Antenna Rack Mount Kit

The Shure Model UA600 Antenna Rack Mount Kit allows antennas to be installed on the front of a rack-mounted Shure wireless receiver. Each kit includes the following:

| (2) Bulkhead adapters               | 95A8994 |
|-------------------------------------|---------|
| (2) 1/2" internal-tooth lockwashers | 95X8631 |
| (2) 1/2-28 hex nuts                 | 95W8631 |
| (2) RG-58/U antenna cables          | UA802   |

## Installation

- 1. Remove the bulkhead plugs from the front panel.
- 2. Install the bulkhead adapters as shown.
- 3. Remove the antennas from the back of the unit and reconnect them to the bulkhead adapters on the front.
- 4. Use the supplied cables to connect the antenna inputs on the back panel of the receiver to the bulkhead adapters.