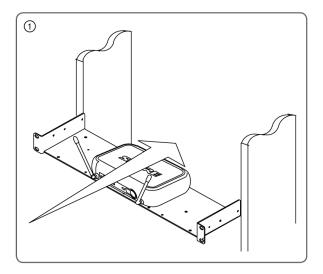

# Install URT in 19" Rack

#### Installation

Use screws for installation if unit will remain mounted.

If unit will be removed and replaced repeatedly, use  $Velcro^{@}$  strips to secure instead of screws.