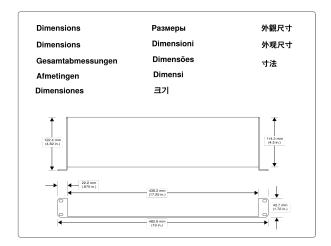

------------|---|
| URT2 Universal Rack Tray | 3                       |   |
|                          | Mounting Hole Alignment | 5 |
| Installation             | 3                       |   |
|                          | Dimensions              | 6 |
| Install URT in 19" Rack  | 3                       |   |

## URT2 Universal Rack Tray

#### Installation



Use screws for installation if unit will remain mounted.

If unit will be removed and replaced repeatedly, use  $Velcro^{@}$  strips to secure instead of screws.

# Install URT in 19" Rack







## Configuration Options

The Shure URT2 is compatible with the following receiver models:

- PG4
- PG88
- PGX4
- PGXD4
- BLX4
- BLX88
- GLXD4

# Mounting Hole Alignment

Align receivers with the correct mounting holes.



#### Dimensions