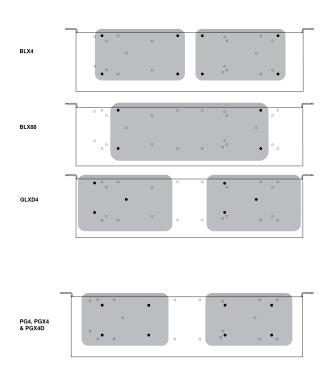

## Configuration Options

The Shure URT2 is compatible with the following receiver models:

- PG4
- PG88
- PGX4
- PGXD4
- BLX4
- BLX88
- GLXD4

# Mounting Hole Alignment

Align receivers with the correct mounting holes.