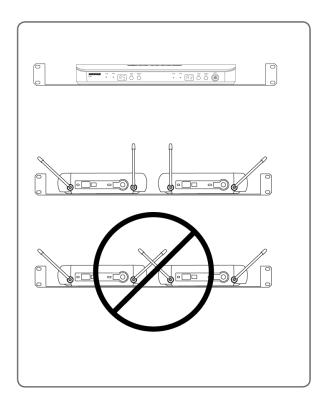

## Configuration Options

The Shure URT2 is compatible with the following receiver models:

- PG4
- PG88
- PGX4
- PGXD4
- BLX4
- BLX88
- GLXD4