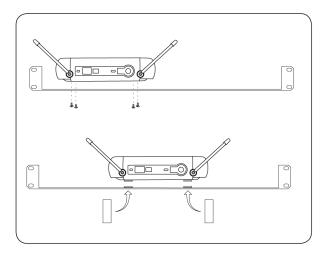

# URT2

Universal Rack Tray

Shure online user guide for URT2 rack mounting tray. Version: 4.0 (2020-H)

# Table of Contents

|                          | Configuration Options   | 5 |
|--------------------------|-------------------------|---|
| URT2 Universal Rack Tray | 3                       |   |
|                          | Mounting Hole Alignment | 5 |
| Installation             | 3                       |   |
|                          | Dimensions              | 6 |
| Install URT in 19" Rack  | 3                       |   |

## URT2 Universal Rack Tray

#### Installation



Use screws for installation if unit will remain mounted.

If unit will be removed and replaced repeatedly, use  $Velcro^{@}$  strips to secure instead of screws.

# Install URT in 19" Rack







## Configuration Options

The Shure URT2 is compatible with the following receiver models:

- PG4
- PG88
- PGX4
- PGXD4
- BLX4
- BLX88
- GLXD4

# Mounting Hole Alignment

Align receivers with the correct mounting holes.



#### Dimensions