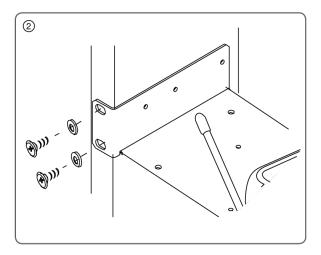

#### Installation

Use screws for installation if unit will remain mounted.

If unit will be removed and replaced repeatedly, use  $Velcro^{@}$  strips to secure instead of screws.